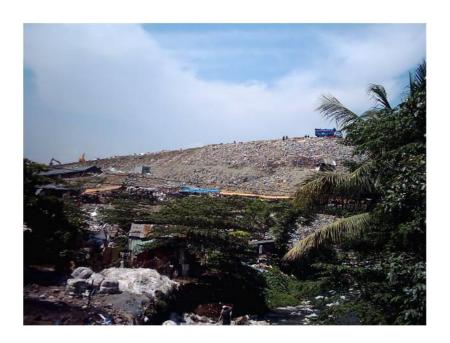

## **PAYATAS**

In Payatas, 40 km from the capital Manila, there is one of the largest open landfills in Asia. The air is unbreathable, putrid and malodorous and its smell infects the whole city. Every day, the most desperate of the inhabitants go to the landfill to dig and look for empty bottles, plastic containers, cans that they can then resell and thus earn 70 pesos a day, not even  $1 \in$ .