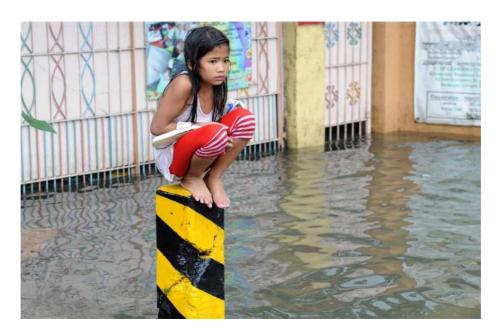

## Father Joseph

Since 2015 we have been periodically helping Father Joseph who was once pastor of Lussito, a small parish near Acqui Terme.

The projects that are followed by Father Joseph are aimed at children and young people in difficulty of the poorest families who have lost their homes due to the seasonal typhoons that devastate the Country.