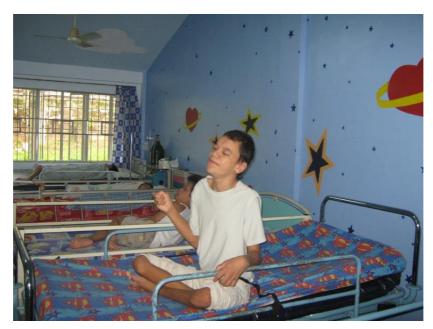

## "PICCOLO COTTOLENGO" - HOSPITAL OF MONTALBAN

"Don Orione" manages the "Piccolo Cottolengo" of Montalban, a few kilometers from the capital. Often, families are too poor to be able to provide for the needs of children with disabilities: in the centre, children are looked after and rehabilitation therapy is offered.

With only € 7 per month, a child is guaranteed one hour of daily rehabilitation.

We have refurbished the premises in order to offer to approximately 80 guests a welcoming and clean environment. We monthly send € 300 to ensure the purchase of essential medicines and food.