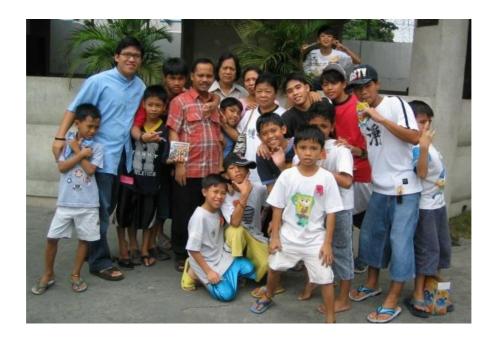

## Father Joseph

Since 2015 we have been periodically helping Father Joseph who was once pastor of Lussito, a small parish near Acqui Terme.

The projects that are followed by Father Joseph are aimed at children and young people in difficulty of the poorest families who have lost their homes due to the seasonal typhoons that devastate the Country.