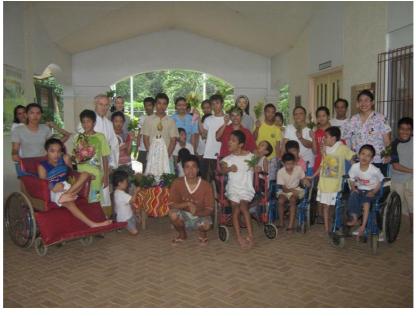

## "PICCOLO COTTOLENGO" - HOSPITAL OF MONTALBAN

"Don Orione" manages the "Piccolo Cottolengo" of Montalban, a few kilometers from the capital. Often, families are too poor to be able to provide for the needs of children with disabilities: in the centre, children are looked after and rehabilitation therapy is offered.

With only € 7 per month, a child is guaranteed one hour of daily rehabilitation.

We have refurbished the premises in order to offer to approximately 80 guests a welcoming and clean environment. We monthly send € 300 to ensure the purchase of essential medicines and food.